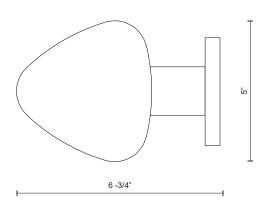

## Sophisticated LED technology meets outdoor up or down wall sconce

- Die-cast aluminum housing and wet location listed
- Dimmable with ELV dimmer (Not included)
- Powder coat finishes
- 120V

 Color Temp
 3000K