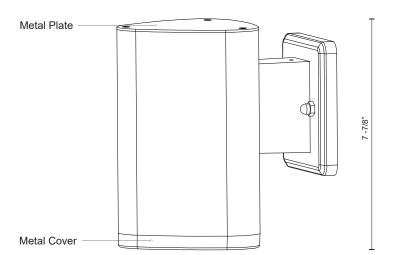

## Sophisticated LED technology meets outdoor up or down wall sconce

- Die-cast aluminum housing and wet location listed
- Dimmable with ELV dimmer (Not included)
- Powder coat finishes
- 120V

 Color Temp
 3000K