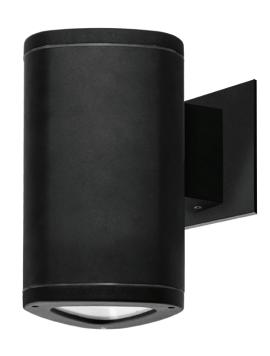

## Sophisticated LED technology meets outdoor up or down wall sconce

- Die-cast aluminum housing and wet location listed
- Dimmable with ELV dimmer (Not included)
- Powder coat finishes
- 120V

 Color Temp
 3000K